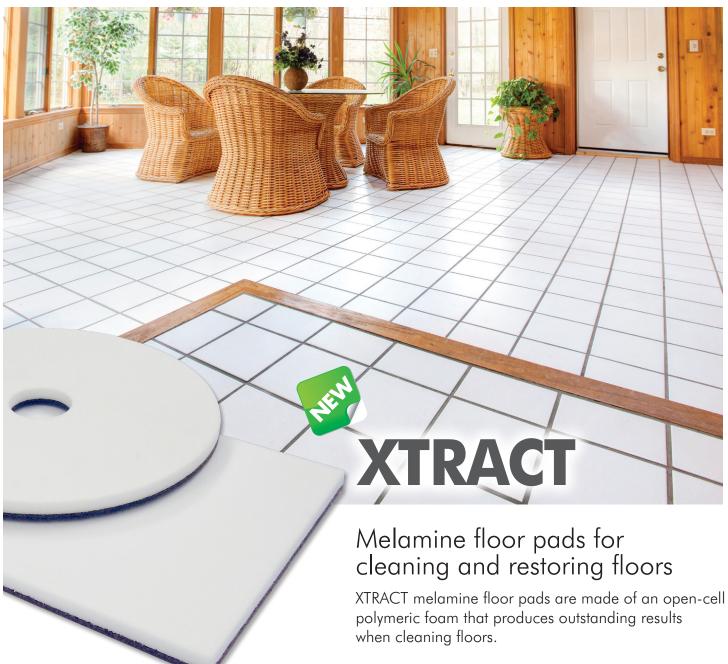

### The company adds an erasing melamine floor pad to its product line

Americo Manufacturing, headquartered in Acworth, Georgia has just launched the NEW XTRACT Melamine Floor Pad. This pad is constructed of the original BASF open-cell melamine foam that is laminated to a nonwoven material made of 100% recycled polyester fibers. The melamine pad works extremely well to clean floors without removing the floor finish.

#### 1.0 Description

This pad is made using the original BASF open-cell melamine foam, laminated to nonwoven material made of 100% recycled polyester fibers. The melamine pad works miraculously to clean floors without removing the floor finish. It is mainly used on shallow grouted floors, cleaning any heavily soiled floors, and is excellent for removing stubborn black marks.