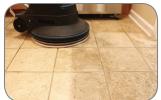

### The company adds an erasing melamine floor pad to its product line

Americo Manufacturing, headquartered in Acworth, Georgia has just launched the NEW XTRACT Melamine Floor Pad. This pad is constructed of the original BASF open-cell melamine foam that is laminated to a nonwoven material made of 100% recycled polyester fibers. The melamine pad works extremely well to clean floors without removing the floor finish.

XTRACT can be used on shallow grouted floors or cleaning of any heavily soiled floors, and is excellent for removing stubborn black marks. It effectively cleans VCT, Terrazzo, Tile, Concrete and Epoxy floors. "We are extremely excited with this addition to our product line, specially that this is a floor pad we consider part of our sustainable line since it eliminates the need for harsh chemicals and reduces overall cleaning costs" explains John Miller, Americo's Executive Vice President of Sales and Marketing.

#### 1.0 Description

This pad is made using the original BASF open-cell melamine foam, laminated to nonwoven material made of 100% recycled polyester fibers. The melamine pad works miraculously to clean floors without removing the floor finish. It is mainly used on shallow grouted floors, cleaning any heavily soiled floors, and is excellent for removing stubborn black marks.