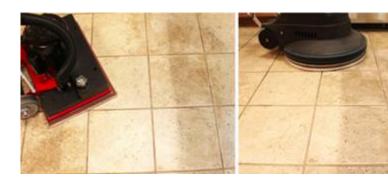

XTRACT can be used on shallow grouted floors or cleaning of any heavily soiled floors, and is excellent for removing stubborn black marks. It effectively cleans VCT, Terrazzo, Tile, Concrete and Epoxy floors. "We are extremely excited with this addition to our product line, specially that this is a floor pad we consider part of our sustainable line since it eliminates the need for harsh chemicals and reduces overall cleaning costs" explains John Miller, Americo's Executive Vice President of Sales and Marketing.

A quick demonstration video can be found at the company's You Tube Channel or accessing: http://www.bit.ly/Mwd5xu

Check out our "in use" video showing dramatic results

http://bit.ly/Mwd5xu

- Effectively cleans VCT, Terrazzo, Tile, Concrete and Epoxy floors
- Removes black marks from floors
- Restores tile and grout without using harsh chemicals
- Reduces overall cleaning costs
- Available in standard round floor pads, rectangular for oscillating equipment and 4.5" x 10" utility pads