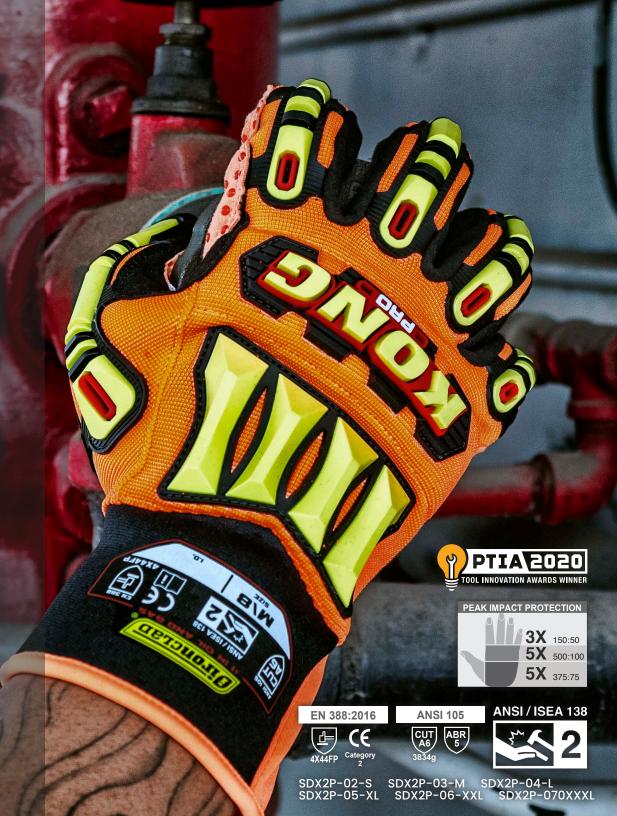

## THE NEXT GENERATION KING OF

## HIGHER DEXTERITY | MAX PROTECTION

Since 2008, no glove has protected more hands of oil and gas professionals than the legendary KONG® Original. Now there's a new champ, ready to dominate for the next decade: The KONG Pro. Utilizing the same globally patented impact protection as the KONG Original, the KONG Pro is designed with cutting-edge materials and construction techniques, resulting in unmatched features across the board – cut resistance, durability, dexterity and visibility. The KONG Pro delivers greater protection in a lighter chassis, with no hand fatigue.

## WORLD CLASS IMPACT PROTECTION

Globally patented, designed to deflect and protect, proven to deliver up to 80% reduction in impact force. This awardwinning design has been upgraded with a fluorescent high-contrast pattern that maximizes visibility in low-light conditions, and at further distances, even after repeated washings.

## RUGGED HIGH VISIBILITY

High strength nylon, blended with high-stretch elastane, delivers superior fit, comfort and breathability. Now enhanced with permanent fluorescence, this fabric absorbs naturally occurring UV light and emits visible light – making it brighter and easier than ever to see at a distance.