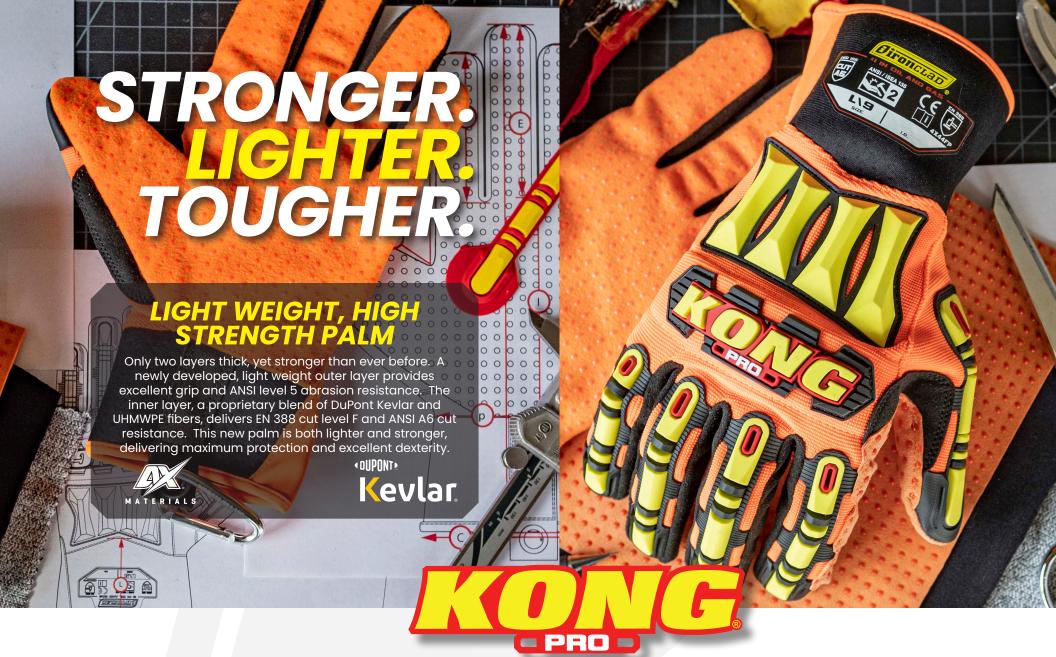

**KONG PRO NO COMPROMISES** 

## WORLD CLASS IMPACT PROTECTION

Globally patented, designed to deflect and protect, proven to deliver up to 80% reduction in impact force. This awardwinning design has been upgraded with a fluorescent high-contrast pattern that maximizes visibility in low-light conditions, and at further distances, even after repeated washings.

## RUGGED HIGH VISIBILITY

High strength nylon, blended with high-stretch elastane, delivers superior fit, comfort and breathability. Now enhanced with permanent fluorescence, this fabric absorbs naturally occurring UV light and emits visible light – making it brighter and easier than ever to see at a distance.